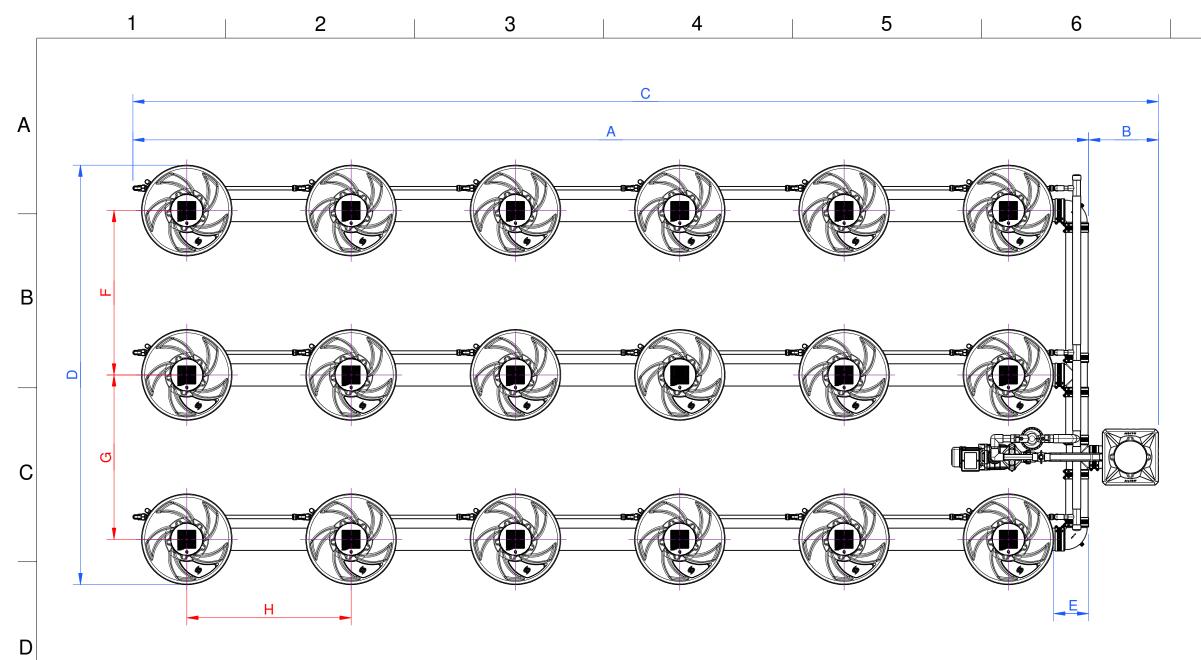

| Dimensions | Minimum       | Maximum @<br>40" / 1m Plant Centers* |
|------------|---------------|--------------------------------------|
| А          | 145" (3690mm) | 229" (5820mm)                        |
| В          | 17" (420mm)   | 42" (1070mm)                         |
| С          | 162" (4110mm) | 271" (6890mm)                        |
| D          | 69" (1760mm)  | 100" (2550mm)                        |
| E          | 8" (210mm)    | 8" (210mm)                           |
| F          | 22" (560mm)   | 40" (1000mm)                         |
| G          | 26" (650mm)   | 40" (1000mm)                         |
| Н          | 23" (580mm)   | 40" (1000mm)                         |

3

2

\* **Note:** Plant centers greater than 40" / 1m are possible with custom order lengths of 5" tubing, please contact sales@alienhydro.com for more details.

22" 550 mm

F

1

\_

Е

| 7                                                                                                       |             | 8               |   |
|---------------------------------------------------------------------------------------------------------|-------------|-----------------|---|
|                                                                                                         | Rev         | Date            |   |
|                                                                                                         | A           | 17 / 05 / 2023  | _ |
| <b>Inverted Header:</b><br>The header can be located inside the footprint as shown.                     |             |                 | A |
| This option reduces overall length<br>of system to dimension "A"<br>(please refer to dimensions table). |             |                 |   |
|                                                                                                         |             |                 | B |
|                                                                                                         | 22"         |                 | C |
| 55                                                                                                      | 22<br>51 mm | _1              |   |
|                                                                                                         |             |                 |   |
|                                                                                                         |             |                 |   |
|                                                                                                         | 2/2\3       | P               | E |
| 176 mm                                                                                                  | Ŋ           |                 |   |
| <ul> <li>Project:<br/>V-SYSTEM</li> <li>Title:</li> <li>3 Row 18 Pot</li> </ul>                         |             | Scale<br>1:23   | F |
| Drawing Number:<br>V-3.18_US                                                                            |             | Sheet<br>1 of 1 |   |
| 7                                                                                                       |             | 8               | ] |