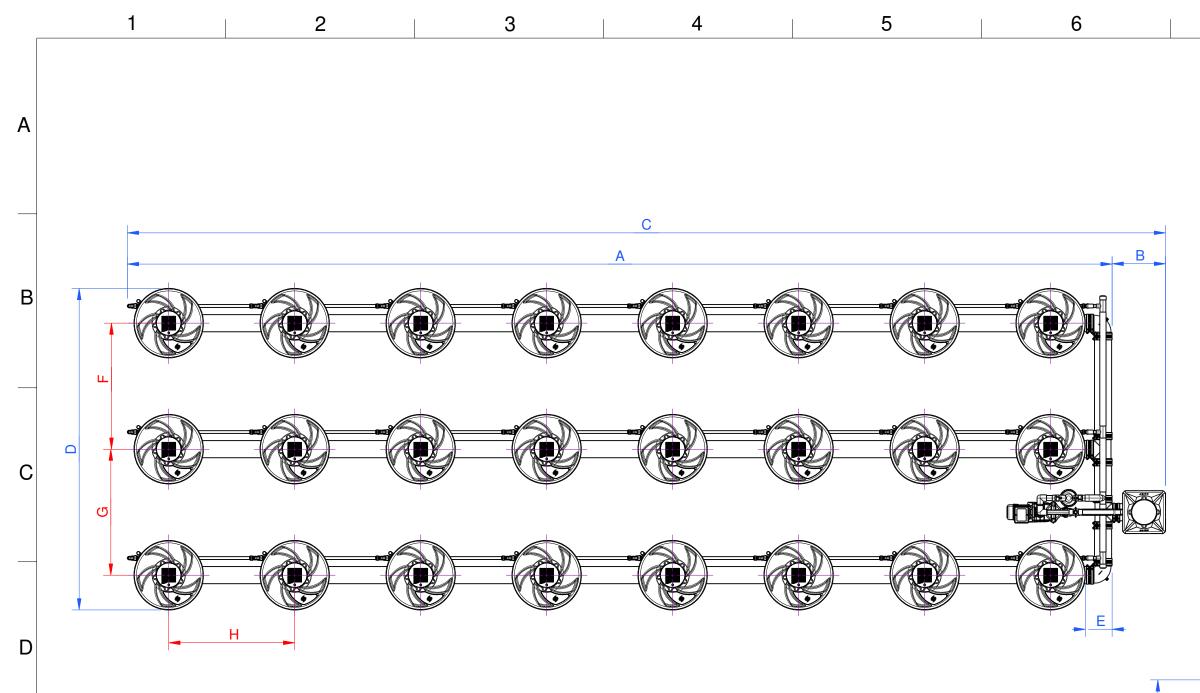

| Dimensions | Minimum       | Maximum @<br>40" / 1m Plant Centers* |
|------------|---------------|--------------------------------------|
| А          | 191" (4850mm) | 308" (7820mm)                        |
| В          | 17" (420mm)   | 42" (1070mm)                         |
| С          | 207" (5270mm) | 350" (8890mm)                        |
| D          | 69" (1760mm)  | 100" (2550mm)                        |
| E          | 8" (210mm)    | 8" (210mm)                           |
| F          | 22" (560mm)   | 40" (1000mm)                         |
| G          | 26" (650mm)   | 40" (1000mm)                         |
| Н          | 23" (580mm)   | 40" (1000mm)                         |

3

2

\_

Е

F

1

\* **Note:** Plant centers greater than 40" / 1m are possible with custom order lengths of 5" tubing, please contact sales@alienhydro.com for more details.

22" 550 mm